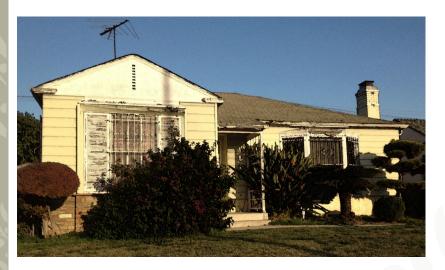

## 3712 BUCKINGHAM RD, 90016

## \*\*GREAT OPPORTUNITY!!\*\* Deal of the Month, for \$294,000

You can turn this 3bed 1½ bath 1,577 sf home into a 1800 3 bed 2 bath beauty with just over the counter permits. You will need to make additions to the back porch for the extra square footage. This is a medium to high quality rehab to get the best price. Call for more details.

Drive by today!! You have 24 hours to make decision.

Projected Profit: \$75,000 to \$120,000

## PROJECTED REPAIRS

- PAINT THROUGHOUT
- Roof
- PLUMBING
- ELECTRICAL
- Landscaping, front
   & Rear
- \*ADDITION OF BACK
   PORCH ABOUT 200250sf
- Doors & Windows
- REFURBISH FLOORS
- EXTERIOR STUCCO
- GARAGE REPAIRS